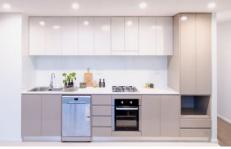

- Modern kitchen features gas-cooking-stove and quality appliances
- Built in wardrobe
- Internal laundry
- Contemporary bathroom fitted with a bathtub and an overhead shower
- Study nook
- Intercom access
- One secured underground parking space
- Spacious storage cage in basement