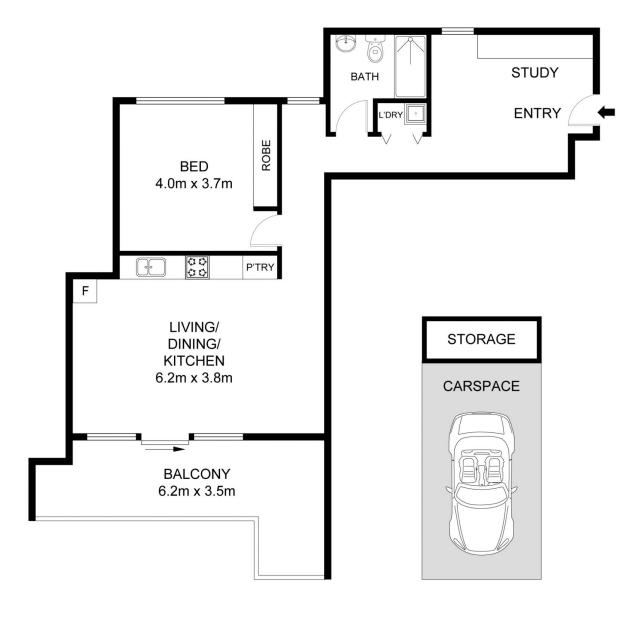

## 7059/2E Porter Street Ryde NSW

Situated on a convenient street, this Near New spacious 1-bedroom apartment boasts immaculate interiors and a prime location. Embrace the enviable riverside lifestyle with Meadowbank Wharf, City Buses, and Anderson Park just steps away.

- Modern kitchen features gas-cooking-stove and quality appliances
- Built in wardrobe
- Internal laundry
- Contemporary bathroom fitted with a bathtub and an overhead shower
- Study nook
- Intercom access
- One secured underground parking space
- Spacious storage cage in basement

## 7059/2E PORTER STREET, RYDE

**□**1 **□**1 **□**1

Int: 70 m<sup>2</sup> Ext: 16 m<sup>2</sup> Total: 86 m<sup>2</sup>