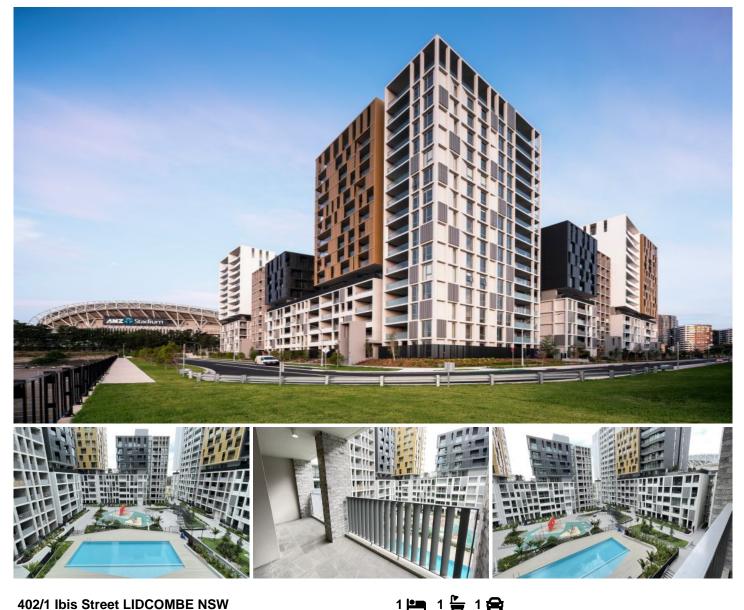

## 402/1 Ibis Street LIDCOMBE NSW

Near new apartment.

- 1 bedroom plus study
- \_Fully Furnished Tile finish living room and kitchen.
- -Timber flooring in the bedrooms
- Large size study room
- Stylish kitchens.

Miele appliances including ducted range hood, gas cooktop, oven and semi-integrated dishwasher Central airconditional through the apartment.

1 ensuite with seperate bathroom.

Stunning bedrooms with built in mirrored wardrobe and timber flooring

- 1 security carapace and external storage

View : https://www.legendproperty.com.au/lease/nsw/pa rramatta/lidcombe/residential/apartment/7965727

**Kwurt Zhao** 0405 886 135

For inspection and more info: