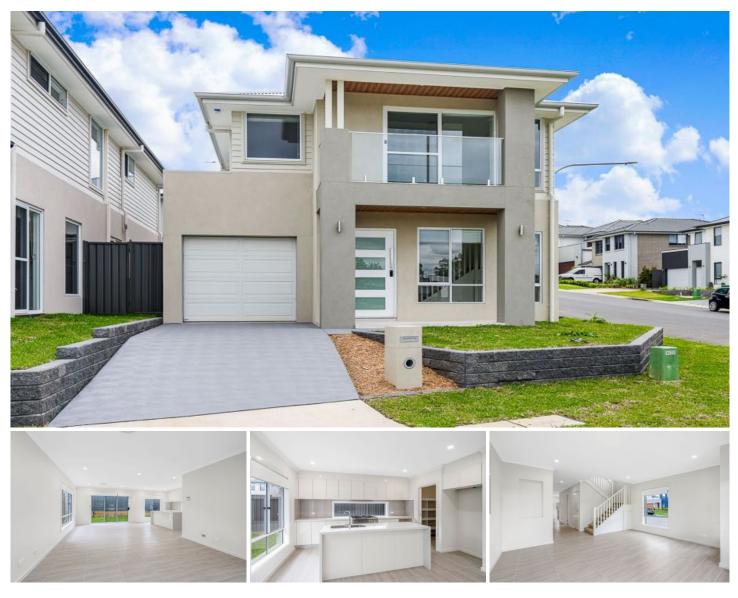

## 11A Hedgewood Drive Box Hill NSW

(Corner of Memsie Street x Hedgewood Drive Box Hill)

An ultra-spacious design with natural light and effortless living have all been maximized to stunning effect in this substantial brand new home. It boasts a peaceful setting on the high side of a premier family address, moments from express transport, schools, shopping, restaurants and parks. It offers a low maintenance backyard and outdoor living and is perfect for families and is ready to move in.

## Features:

- Formal lounge and airy, open plan family/meals featuring generous gas kitchen and large island bench.

- 4 Good Sized Bedrooms including Master, 3 with built in wardrobes

- The master bedroom offers ensuite bathroom and walk-in
- Open Plan living area and Formal living areas