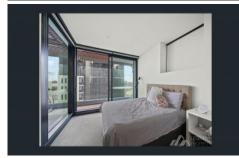

The apartment has a north-facing living room and spacious study room with Herringbone engineered timber flooring and floor-to-ceiling windows, leading to a large balcony, with good sized bedroom, spacious bathroom and lots of cupboard space throughout.