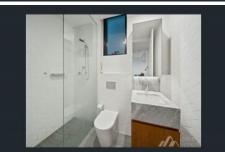

The apartment has a north-facing living room and spacious study room with Herringbone engineered timber flooring and floor-to-ceiling windows, leading to a large balcony, with good sized bedroom, spacious bathroom and lots of cupboard space throughout.