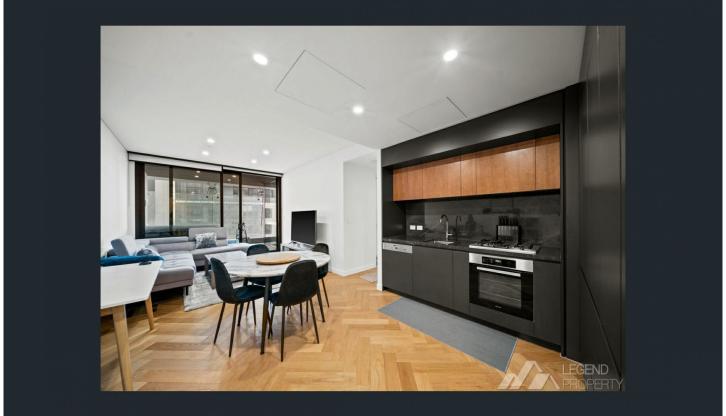

The apartment has a north-facing living room and spacious study room with Herringbone engineered timber flooring and floor-to-ceiling windows, leading to a large balcony, with good sized bedroom, spacious bathroom and lots of cupboard space throughout.

## Features:

- Miele appliances including gas cooktop
- Large stone bench-top & an array of storage
- Internal Laundry with 2 in 1 washing machine with dryer

1 🛌 1 🖺

**View**: https://www.legendproperty.com.au/lease/nsw/sy dney-city/sydney/residential/apartment/7967353