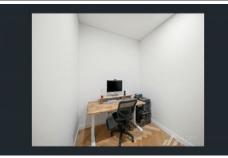

The apartment has a north-facing living room and spacious study room with Herringbone engineered timber flooring and floor-to-ceiling windows, leading to a large balcony, with good sized bedroom, spacious bathroom and lots of cupboard space throughout.