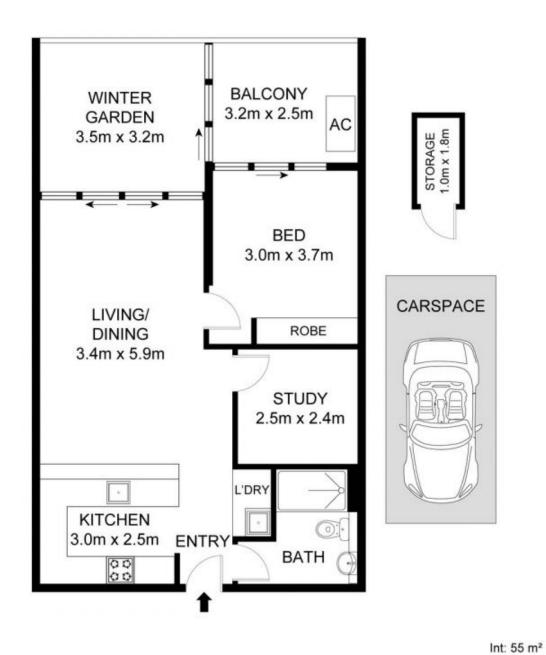

## 2104/42 Walker Street Rhodes NSW

Introducing Skyline Apartments, a high-quality 1-bedroom, 1-study residence developed by the renowned developer, Billbergia. Nestled in the heart of Rhodes, this apartment boasts convenience with a mere 300 meters walk to the train station.

Perched on the 21st floor, it offers stunning 180-degree waterfront views, including captivating city vistas. Imagine waking up to the breathtaking sight of the Harbour Bridge and enjoying the New Year fireworks from the comfort of your own balcony.

With an expansive interior space, including a separate study room and an additional enclosed sunroom, there's plenty of room to tailor to your lifestyle needs. This property, while lacking a pool and gym, boasts reasonable strata fees, making it an attractive choice for discerning