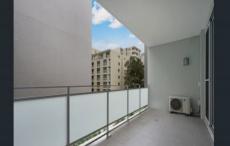

## Features:

\*Large living and dining with air conditioning and spilling onto a entertainers balcony

\*2 spacious bedrooms, carpet flooring, build in wardrobes and en-suite

 $^{\star}\text{Modern}$  stylish kitchen with stone bench top, gas cook top and tiled glass back