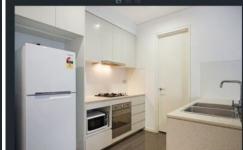

## Features:

\*Large living and dining with air conditioning and spilling onto a entertainers balcony

\*2 spacious bedrooms, carpet flooring, build in wardrobes and en-suite

 $^{\star}\text{Modern}$  stylish kitchen with stone bench top, gas cook top and tiled glass back