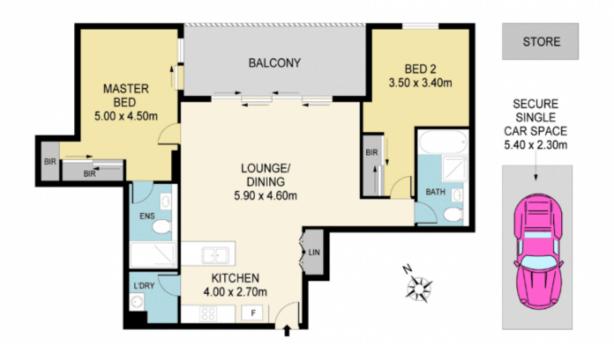

## 305/9 Hilts Road Strathfield NSW

Contact Kwurt 0405886135 wxid kwut999 for more informations

Impressively designed to maximize light and space, perfectly positioned only 700 meters to the Strathfield train station and Strathfield shopping plaza. Beautifully presented throughout, this is the perfect urban sanctuary for those who want to be close to CBD only 15 minutes away by train.

## Features:

\*Large living and dining with air conditioning and spilling onto a entertainers balcony

\*2 spacious bedrooms, carpet flooring, build in wardrobes and en-suite

 $^{\star}\text{Modern}$  stylish kitchen with stone bench top, gas cook top and tiled glass back

2 🔄 2 🖺 1 🗬

**View**: https://www.legendproperty.com.au/lease/nsw/inn er-west/strathfield/residential/apartment/7971771

Kwurt Zhao 0405 886 135