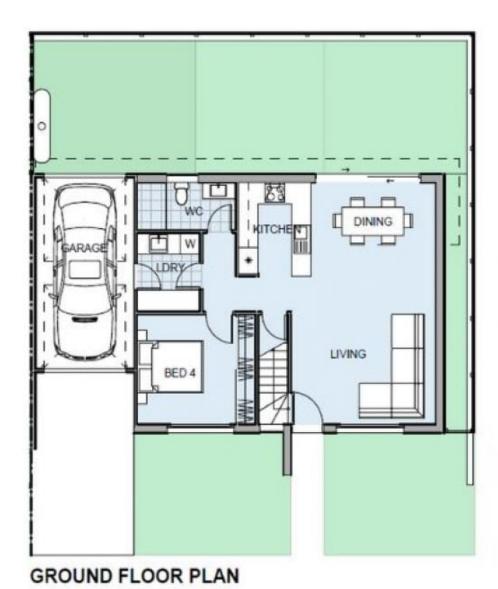

## Ground floor main features:

- Large formal living with north facing
- One bedroom with a full toilet and shower facility
- U-shaped modern open-plan kitchen
- Wide expansive frontage

4 🕒 3 🔓 2 🖨

Price: Urgent Sale