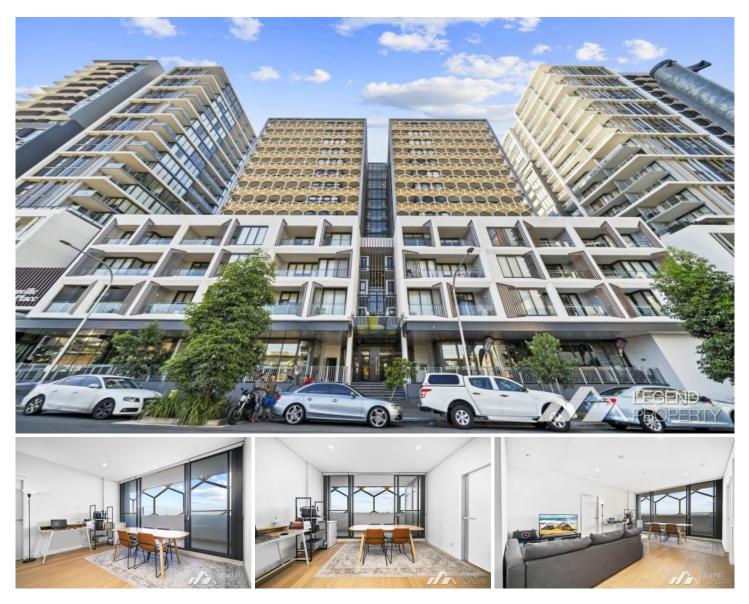

## 601/33 East Street Granville NSW

This apartment offers a convenient and luxurious lifestyle in a boutique development situated right next to Granville Station. Developed by Shokai and Tier 1 builder Parkview, this oversized apartment boasts quality finishes, elegant interiors, and secure basement parking.

Key features of this apartment include:

- Good-sized bedrooms with built-in robes
- Spacious open-plan living/dining area with high ceilings and air conditioning
- Sun-filled kitchen with ample storage space
- Modern bathroom with internal laundry facilities
- Security building with lift access and basement parking

Additionally, residents can enjoy the amenities of the building, including a huge podium on level 4 with a green meadow BBQ area and child facilities. The ground floor