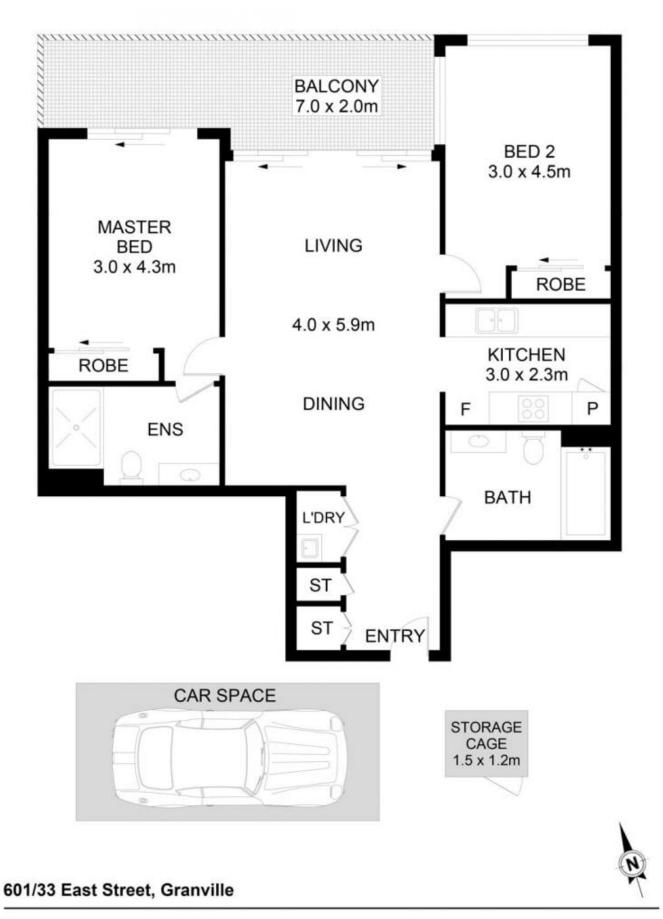

Key features of this apartment include:

- Good-sized bedrooms with built-in robes
- Spacious open-plan living/dining area with high ceilings and air conditioning
- Sun-filled kitchen with ample storage space
- Modern bathroom with internal laundry facilities
- Security building with lift access and basement parking

https://www.legendproperty.com.au

DISCLAIMER: No liability for the accuracy of details contained within our floor plans. All plans are drawn and also checked to the best of our ability, however information contained in our floor plans such as area calculations are approximate, and have not been surveyed or drawn to scale. Our floor plans are for representational purposes only and should be used as such. Do not attempt to refer to our floor plans for structural or detailed information.