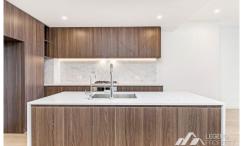

## The Residences

2 BEDROOM 2 BATH

3408

INTERNAL AREA: 86 m² EXTERNAL AREA: 14 m²

TOTAL AREA: 100 m²

THELENNOXPARRAMATTA.COM.AU