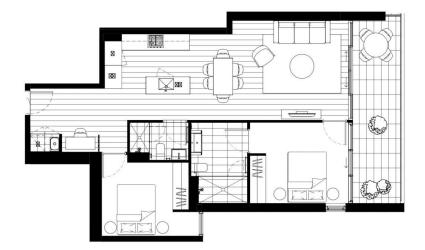

2 📮 2 🖺 1 🖨

**Building Size**: 100 sqm **Land Size**: 100 sqm

View : https://v

: https://www.legendproperty.com.au/leas e/nsw/parramatta/parramatta/residential/

apartment/7986604

**Gary Cheung** 0415087287

## The Residences

2 BEDROOM 2 BATH

3408

INTERNAL AREA: 86 m² EXTERNAL AREA: 14 m²

TOTAL AREA: 100 m²

THELENNOXPARRAMATTA.COM.AU