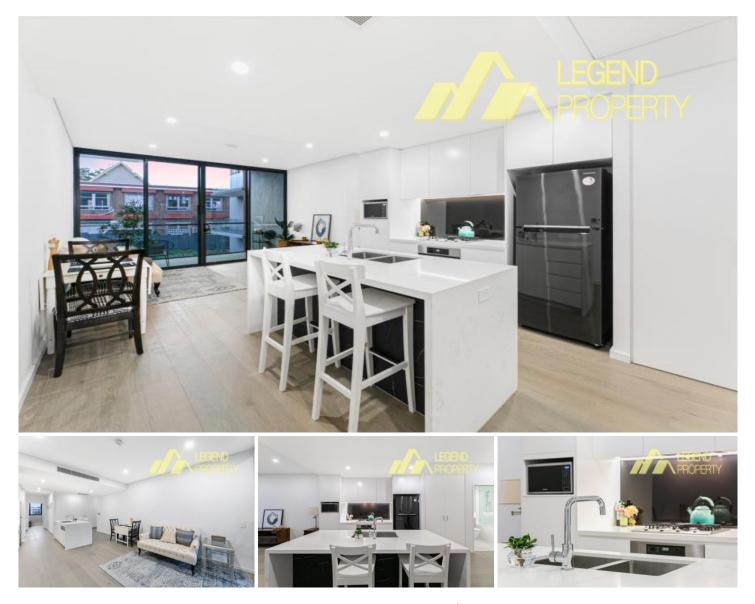

## Level 3/302A/1 Glen Street Eastwood NSW

Set within the heart of Eastwood, just moments walking distance to station and shopping village with an abundance of cafes, restaurants and groceries. Within the catchment of Eastwood Public School.

## Features:

- \* Open plan living and dining area, facing north
- \* One bedroom has built ins, facing south
- \* Quality timber floor throughout
- \* Sleek modern kitchen with gas cooktop and quality appliances
- \* Ducted out rang-hood in kitchen, with benchtop
- \* Central air-conditioning throughout
- \* Spacious balcony with the community park view, facing north
- \* One secured car space