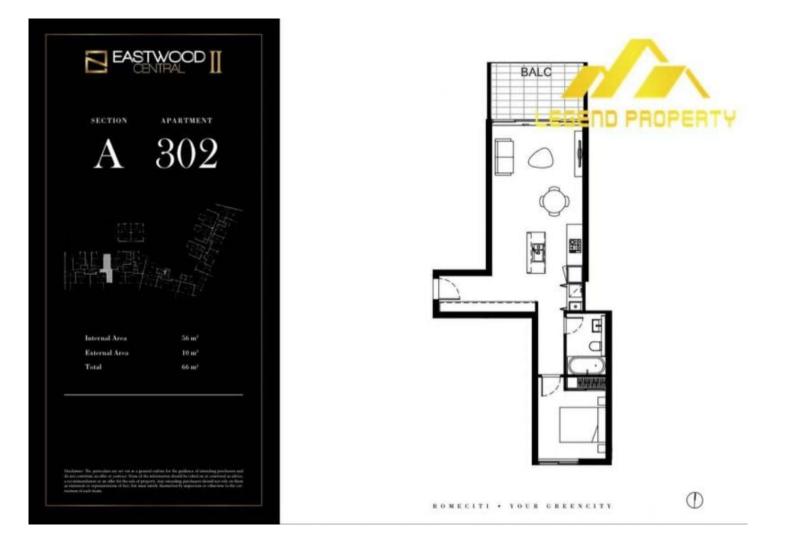

## Level 3/302A/1 Glen Street Eastwood NSW

Set within the heart of Eastwood, just moments walking distance to station and shopping village with an abundance of cafes, restaurants and groceries. Within the catchment of Eastwood Public School.

## Features:

- \* Open plan living and dining area, facing north
- \* One bedroom has built ins, facing south
- \* Quality timber floor throughout
- \* Sleek modern kitchen with gas cooktop and quality appliances
- \* Ducted out rang-hood in kitchen, with benchtop
- \* Central air-conditioning throughout
- \* Spacious balcony with the community park view, facing north
- \* One secured car space