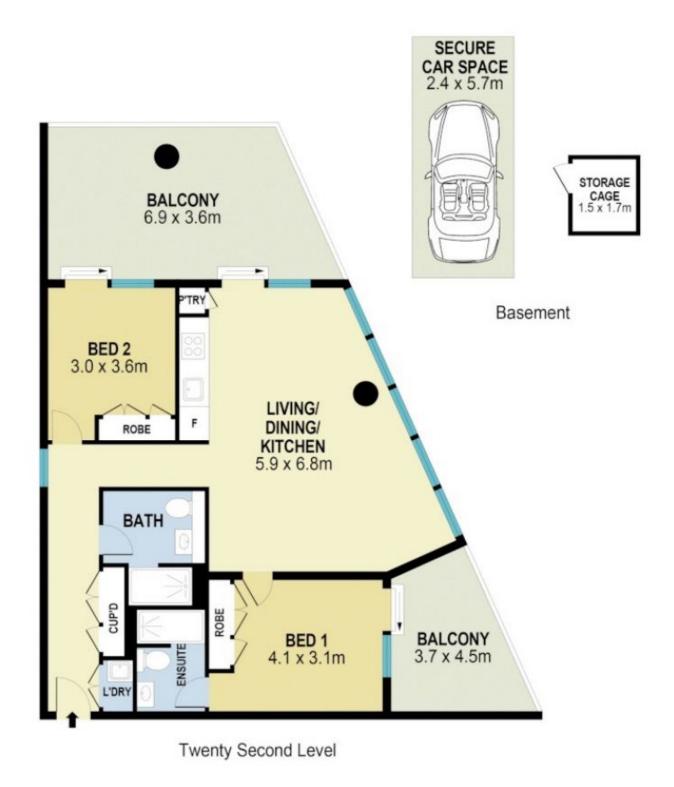

## 2 🛤 2 📛 1 🚘

| <b>Building Size</b> | :110 sq    |
|----------------------|------------|
| Land Size            | :110 sq    |
| View                 | : https:// |

m m

: https://www.legendproperty.com.au/leas e/nsw/parramatta/parramatta/residential/ apartment/8004211