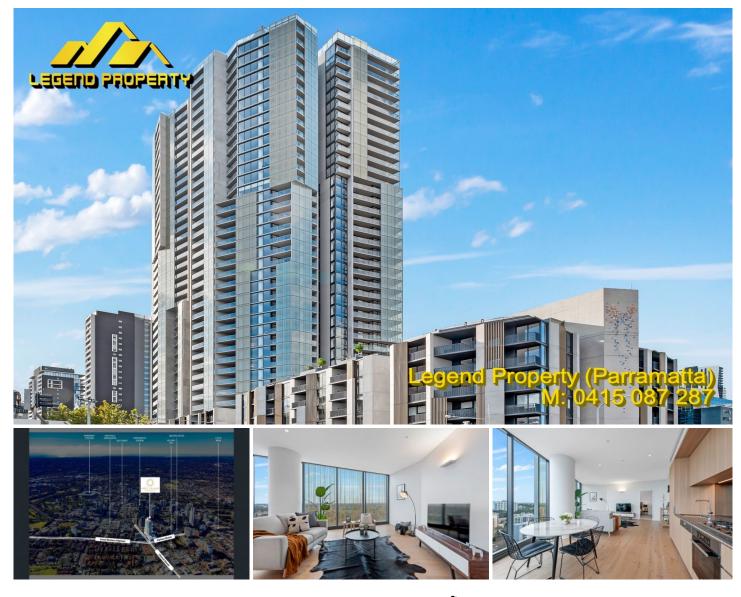

## Level 16/1608/88 Church Street Parramatta NSW

Premium 2 Bed with Superb Location and DUAL BALCONY available for Lease. The Landmark building located in Parramatta CBD : West Village

This is your opportunity to live in the good quality and luxury apartment at the perfect city CBD location. Conveniently walk to Westfield, Train Station, University, Shops and Supermarket, schools, restaurants.

## FEATURES INCLUDE:

- Spacious bedroom with extensive built-ins
- Sleek kitchen equipped with Miele appliances
- Luxury bathroom fitted with quality tiles
- Timber floor throughout living room
- Shopping Centre, Supermarket, Shops and Offices are all within walking distance, comfortably enjoy daily life
- Built by one of the top builders: Parkview Constructions.